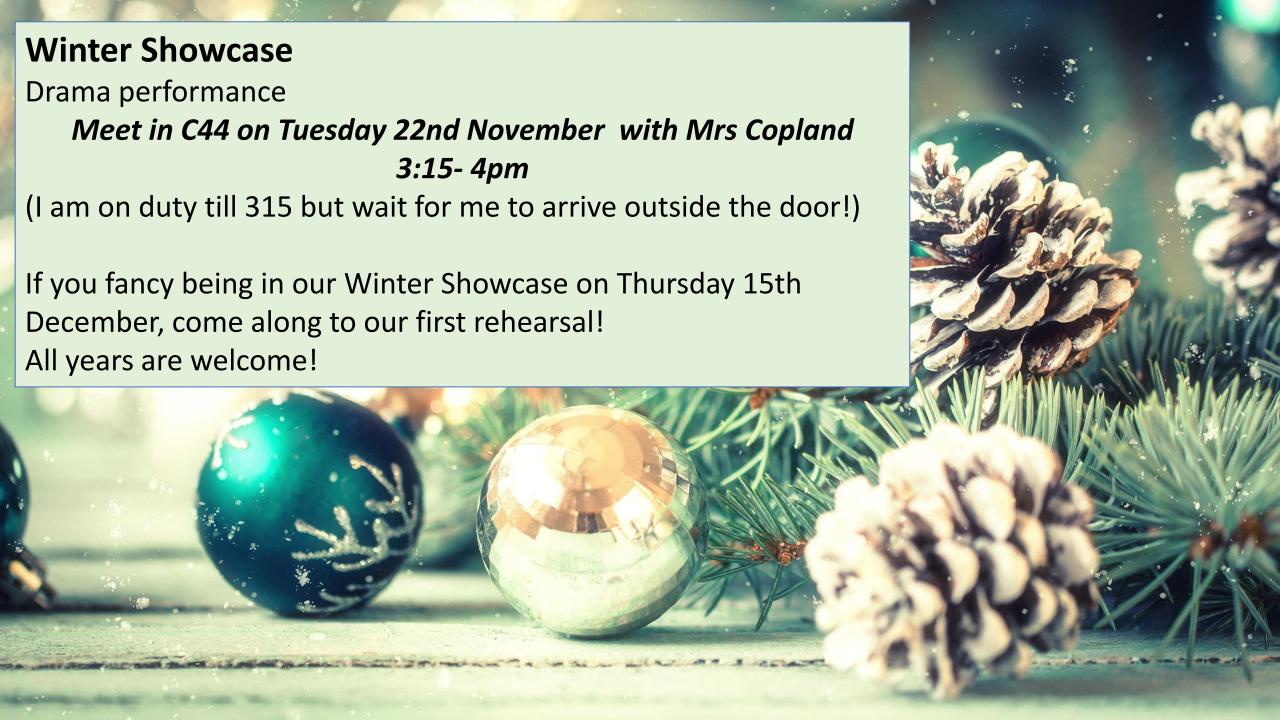

## Stanground Voices

When: Thursday Lunch

Where: B51

Who: Anyone that enjoys singing!

Performance Date:

Winter Showcase – Thursday 15<sup>th</sup> December

Music Theory Support

When: Friday Lunch

## Percussion Group

When: Monday Lunch

(starting Monday 21<sup>st</sup> November)

Where: **B51** 

Who: Year 7 & 8 students

What: Samba drumming, Djembe drumming & Bucket drumming

Performance Date:

Winter Showcase – Thursday 15<sup>th</sup> December